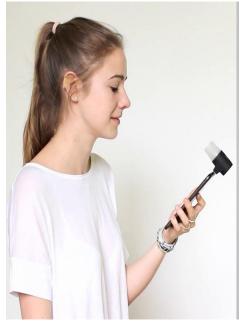

### Connect the Smart Peak Flow meter with Bluetooth adapter.

- No need to plug the Smart Peak Flow meter directly into
- No need for headphone jack adapter cables.
- Compatible with any phone that has Bluetooth.

### **Technology**

When the Smart Peak flow is connected directly to the smartphone via the audio jack the patient blows into the device. A small turbine rotates, thus producing an electronic signal which is interpreted by the Smart Peak Flow app to record the results. This innovative, affordable, small, portable, and easy to use electronic PEF meter assists in evaluating respiratory.