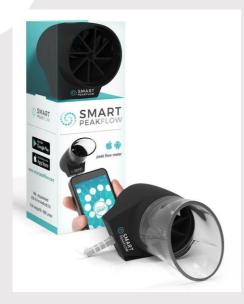

#### **PROFILE**

The Smart Peak Flow meter offers the patient peace of mind they will be able to accurately measure their peak flow, time after time. The accuracy and repeatability of the device is unparalleled in the industry, compared to conventional peak flow meters. The peak flow data is stored using, easy to read graphics on the smart phone and can easily be shared with their asthma nurse practitioner or Doctor.

- Smart Phone based Peak Flow Meter
- •Ergonomic and unique design
- Attractive price
- Smart technology
- •Reliable and accurate
- •Guaranteed for 2000 blows
- ·Easy to read graphics

#### DESCRIPTION

Smart Respiratory Products Ltd, have developed an innovative Peak Flow Meter to measure peak expiratory flow (PEF) by tracking the degree of respiratory conditions in patients with asthma using direct connection via audio jack to a smart phone. The product comes with a free application which can be downloaded using iOS or android software. Once the software has been installed into the patient's smartphone a simple set-up process enables the customer to measure their peak flow. All the measurements are recorded on the smartphone and are 100% accurate.