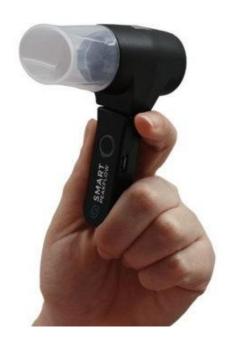

### **Technology**

When the Smart Peak flow is connected directly to the smartphone via the audio jack the patient blows into the device. A small turbine rotates, thus producing an electronic signal which is interpreted by the Smart Peak Flow app to record the results. This innovative, affordable, small, portable, and easy to use electronic PEF meter assists in evaluating respiratory.