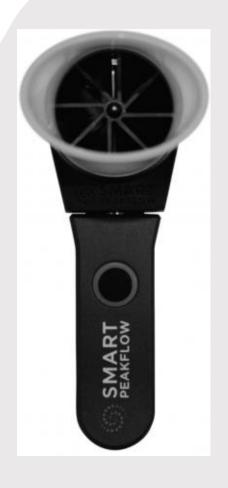

# PEAK FLOW METER Smart Asthma

#### DESCRIPTION

Smart Respiratory Products Ltd, have developed an innovative Peak Flow Meter to measure peak expiratory flow (PEF) by tracking the degree of respiratory conditions in patients with asthma using direct connection via audio jack to a smart phone. The product comes with a free application which can be downloaded using iOS or android software. Once the software has been installed into the patient's smartphone a simple set-up process enables the customer to measure their peak flow. All the measurements are recorded on the smartphone and are 100% accurate.

### **Technology**

When the Smart Peak flow is connected directly to the smartphone via the audio jack the patient blows into the device. A small turbine rotates, thus producing an electronic signal which is interpreted by the Smart Peak Flow app to record the results. This innovative, affordable, small, portable, and easy to use electronic PEF meter assists in evaluating respiratory.