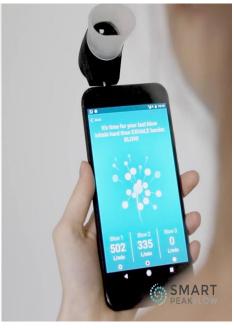

#### **PROFILE**

The Smart Peak Flow meter offers the patient peace of mind they will be able to accurately measure their peak flow, time after time. The accuracy and repeatability of the device is unparalleled in the industry, compared to conventional peak flow meters. The peak flow data is stored using, easy to read graphics on the smart phone and can easily be shared with their asthma nurse practitioner or Doctor.

- Smart Phone based Peak Flow Meter
- •Ergonomic and unique design
- Attractive price
- Smart technology
- •Reliable and accurate
- •Guaranteed for 2000 blows
- ·Easy to read graphics

#### DESCRIPTION

Smart Respiratory Products Ltd, have developed an innovative Peak Flow Meter to measure peak expiratory flow (PEF) by tracking the degree of respiratory conditions in patients with asthma using direct connection via audio jack to a smart phone. The product comes with a free application which can be downloaded using iOS or android software. Once the software has been installed into the patient's smartphone a simple set-up process enables the customer to measure their peak flow. All the measurements are recorded on the smartphone and are 100% accurate.